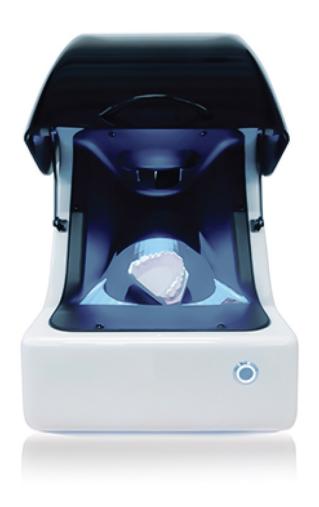

## Perfect solution for dental labs and technicians

eviXscan 3D Dentica is a dedicated solution for dental prosthetist.

The scanner is equipped with software for design of all kinds of dental models, see dies, find impressions and verticulator, ensuring accuracy and reliability.

> Cameras: 2 x 1.3 Mpix

> Accuracy: **0.015 mm** 

➤ Light-source: **R/G/B LED** 

> Optics: auto-calibration

> Plug&Play: PC integrated

Import/Export of standard formats:

STL, PLY, OBJ, ASC

> Perpetual license with no additional fee

## EVIXSCAN 30 **Dentica**

Light-source Cameras Accuracy Scanning time Measuring ranges Points density Software **Export formats** Computer requirements Computer connection

R/G/B LED 2 x 1.3 Mpix 0.015 mm 3 seconds 100 x 80 x 80 mm 156 pt/mm<sup>2</sup> Dentica Suite + DentalCAD stl, ply, obj, asc