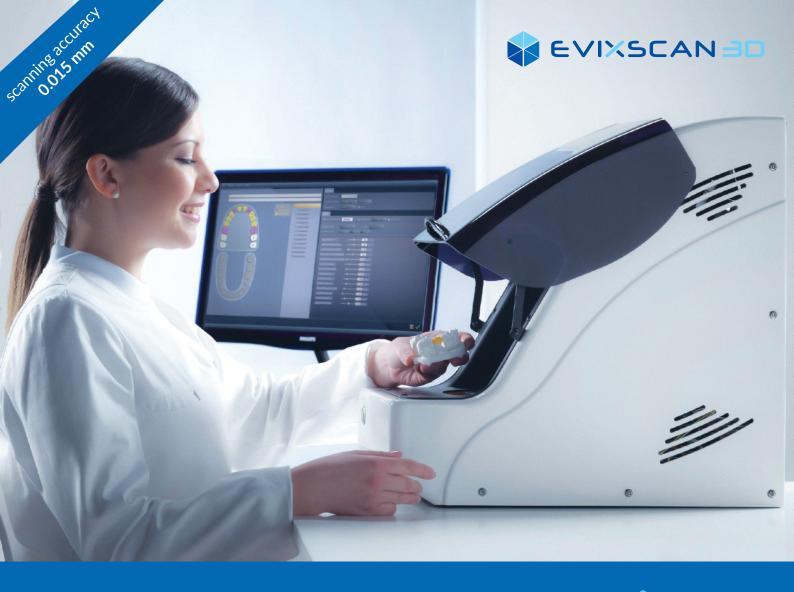

## Perfect solution for dental labs and technicians

eviXscan 3D Dentica is a dedicated solution for dental prosthetist.

The scanner is equipped with software for design of all kinds of dental models, see dies, find impressions and verticulator, ensuring accuracy and reliability.

> Cameras: 2 x 1.3 Mpix

> Accuracy: **0.015 mm** 

➤ Light-source: **R/G/B LED** 

> Optics: auto-calibration

> Plug&Play: PC integrated

Import/Export of standard formats:

STL, PLY, OBJ, ASC

> Perpetual license with no additional fee